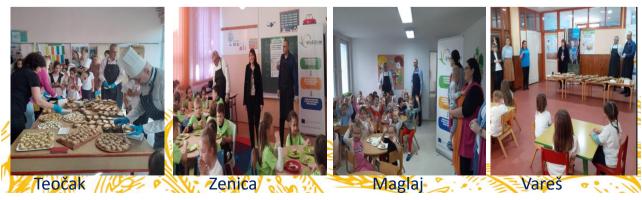

#### Wholegrain partnership - activites

- Promotion of WG in pre-school and school environment
- IPA Interreg CBC Project Healthy Eating of Preschool Children HEPSC
- Promotion of healthy nutrition to children parents preschool parents and cooks – healthy wholegrain pantecakes

#### **Campaign activites**

- 5 promotional leflets, 6 promotional posters, brochure on wholegrains printed,
- Part of materials distributed to preschools and schools at the occasion of celebration of WH sandwich day
- Materials posted on web site, tothems and LCDs