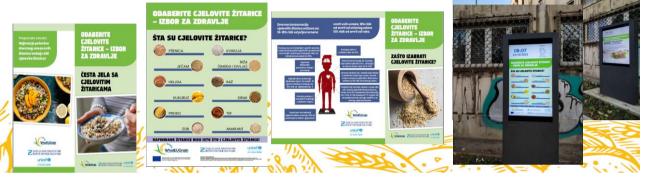

## **Campaign activites**

1. Promotion of wholegrain in media

- Three promotional videos presented at TV "N1" for 1 month twice a day
- Project folder at Institute's web page established, events and materials posted <a href="https://www.zzjzfbih.ba/projekti/wholeugrain/">https://www.zzjzfbih.ba/projekti/wholeugrain/</a>
- Project and activities presented in number of TV and radio shows

#### **Campaign activites**

- 5 promotional leflets, 6 promotional posters, brochure on wholegrains printed,
- Part of materials distributed to preschools and schools at the occasion of celebration of WH sandwich day
- Materials posted on web site, tothems and LCDs