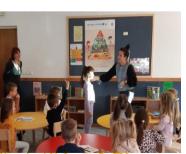

#### 2. "Healthy sandwich" day

- Four interactive workshops with children parents prechool and school stuff conducted by Association of Cooks of BH – in cooperation with UNICEF, Federal Ministry of Education and Science and Federeal Ministry of Health
- Two more workshops expected (28. 10. 22)

#### 2. "Healthy sandwich" day

All workshops covered by media - TV and radio shows

**Campaign activities** 

3. World Food Day – intersectoral dialogue

- To be held on 31. 10. 2022.
- 55 stakeholders invited