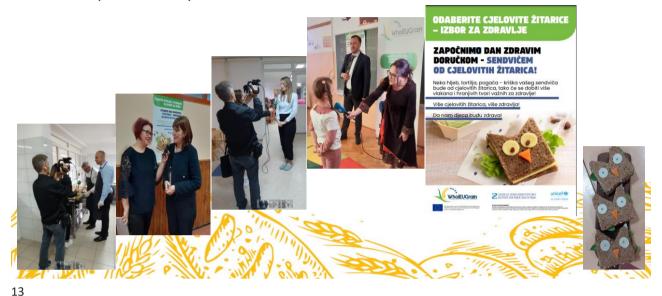

## **Campaign activites**

1. Promotion of wholegrain in media

- Three promotional videos presented at TV "N1" for 1 month twice a day
- Project folder at Institute's web page established, events and materials posted <a href="https://www.zzjzfbih.ba/projekti/wholeugrain/">https://www.zzjzfbih.ba/projekti/wholeugrain/</a>
- Project and activities presented in number of TV and radio shows

#### 2. "Healthy sandwich" day

- Four interactive workshops with children parents prechool and school stuff conducted by Association of Cooks of BH – in cooperation with UNICEF, Federal Ministry of Education and Science and Federeal Ministry of Health
- Two more workshops expected (28. 10. 22)

#### 2. "Healthy sandwich" day

All workshops covered by media - TV and radio shows

**Campaign activities** 

3. World Food Day – intersectoral dialogue

- To be held on 31. 10. 2022.
- 55 stakeholders invited